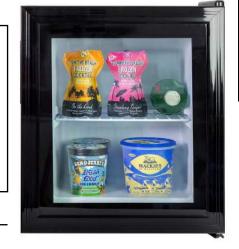

## **COUNTER TOP FREEZER 21 LT**

CTFSD21 Glass Door

- Transparent Heated glass door without fogged.
- 7 gears temperature controller.
- Adjustable thermostat and shelves.
- LED lighting inside
- Metal case with powder coating.
- Low-noise compressors
- Lowest temperature:-18C, using at temperature 0-32C.
- Widely be used in bars, cafes, milk-tea stores, restaurants, hotels, ice cream store and so on.