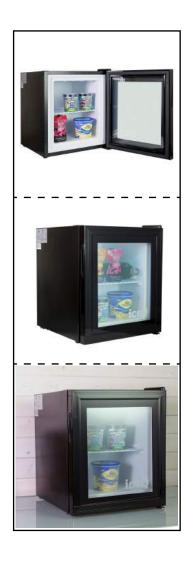

## **COUNTER TOP FREEZER 21 LT**

CTFSD21 Glass Door

- Transparent Heated glass door without fogged.
- 7 gears temperature controller.
- Adjustable thermostat and shelves.
- LED lighting inside
- Metal case with powder coating.
- Low-noise compressors
- Lowest temperature:-18C, using at temperature 0-32C.
- Widely be used in bars, cafes, milk-tea stores, restaurants, hotels, ice cream store and so on.