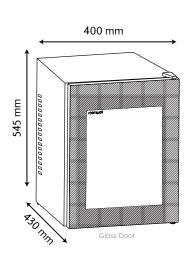

at and shelves.
- LED lighting inside
- Metal case with powder coating.
- Low-noise compressors
- Lowest temperature:-18C, using at temperature 0-32C.
- Widely be used in bars, cafes, milk-tea stores, restaurants, hotels, ice cream store and so on.





## **Electrical information**

Input Voltage 220 – 240 V
Input Frequency 50 / 60 Hz
Plugs EU & BS

## **Product Performance**

Technology Compressor Cooling  $-18^{\circ}\text{C} \sim -25^{\circ}\text{C}$  Refrigerant Amount R290

#### **Additional Information**

Color Outer: Black I Inner: White Finishes Glass Door

Certificates (ECB RoHS Compliant Intertek

## **Shipping Details**

 Carton (W x D x H)
 477 x 511 x 580 mm

 Gross Weight
 24 Kg / 52.91 lb

 Net Weight
 22 Kg / 48.50 lb

 Packaging
 01 pieces

 HS Code
 84182900

# Drawing





Box contents: COUNTER TOP, INSTALLATION GUIDE