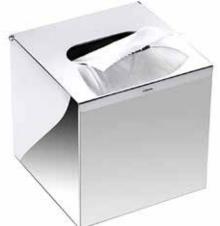

## ELITE METAL LUGGAGE RACK

ST6555BF ST6555CF Brushed Finish Chrome Finish

- Made of high-quality stainless steel with a Polished surface
- Sturdy and wear resistance; It can be easily cleaned with stainless cleaner, wipes available, or simply with soft cloth and soapy water, and it is easy to clean if there are fingerprints from building up.
- It can be placed on a table or wall mounted (hardware included) and can be positioned vertically or horizontally.
- It is easy to refill with a flip-top lid and a solid bottom, so you just need to put your tissue box in and close the lid.

## Additional Information

Material Color Stainless Steel Chrome Finish / Brushed Finish