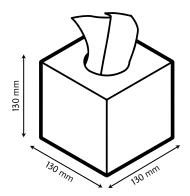

130 mm

130 mm

130 mm

- Perfect for bedroom, living room, bathroom, craft room, office and more
- Great for hotels, residences, apartment, cruise, RV, restaurant, and camper.

## **Product Dimension**

Length Height Width