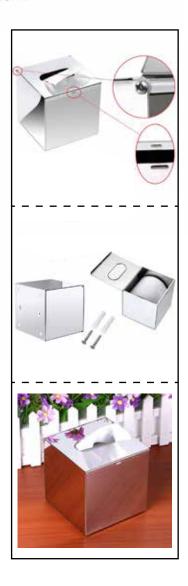

Polished surface
- Sturdy and wear resistance; It can be easily cleaned with stainless cleaner, wipes available, or simply with soft cloth and soapy water, and it is easy to clean if there are fingerprints from building up.
- It can be placed on a table or wall mounted (hardware included) and can be positioned vertically or horizontally.
- It is easy to refill with a flip-top lid and a solid bottom, so you just need to put your tissue box in and close the lid.

130 mm

130 mm

130 mm

- Perfect for bedroom, living room, bathroom, craft room, office and more
- Great for hotels, residences, apartment, cruise, RV, restaurant, and camper.



## **Product Dimension**

Length Height Width

## Additional Information

Material Color Stainless Steel Chrome Finish / Brushed Finish

## Drawing







Box contents: SQUARE TISSUE BOX HOLDER, INSTALLATION GUIDE