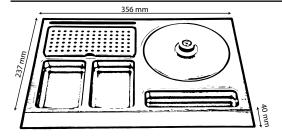

## SPACESAVER WELCOME TRAY

MTSS4113 Black

- Made of strong Food Grade ABS Material
- Anti-theft, Kettle base can be fixed with the tray
- Removable Stainless Steel drip tray for used tea bags and spoons
- 2 Big Non-Removable compartments for presentation of condiments
- Water Resistant and easy to clean
- Fit to Roomwell Regent, Ecoline, Nova and Olympia Kettles
- Compact And Durable





## **Additional Information**

Material ABS Material Color Black

## **Shipping Details**

 Carton (W x D x H)
 380 x 455 x 266 mm

 Gross Weight
 10.3 kg / 22.71 lb

 Net Weight
 8.3 kg / 18.29 lb

 Packaging
 10 pieces

 HS Code
 85162900

## Drawing





Box contents: WELCOME TRAY