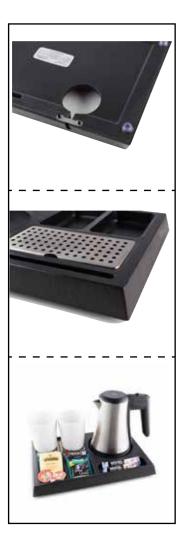

## SPACESAVER WELCOME TRAY

MTSS4113 Black

- Made of strong Food Grade ABS Material
- Anti-theft, Kettle base can be fixed with the tray
- Removable Stainless Steel drip tray for used tea bags and spoons
- 2 Big Non-Removable compartments for presentation of condiments
- Water Resistant and easy to clean
- Fit to Roomwell Regent, Ecoline, Nova and Olympia Kettles
- Compact And Durable