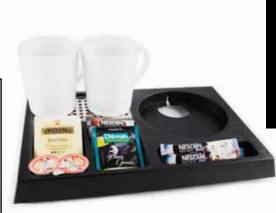

## SPACESAVER WELCOME TRAY

MTSS4113 Black

- Made of strong Food Grade ABS Material
- Anti-theft, Kettle base can be fixed with the tray
- Removable Stainless Steel drip tray for used tea bags and spoons
- 2 Big Non-Removable compartments for presentation of condiments
- Water Resistant and easy to clean
- Fit to Roomwell Regent, Ecoline, Nova and Olympia Kettles
- Compact And Durable