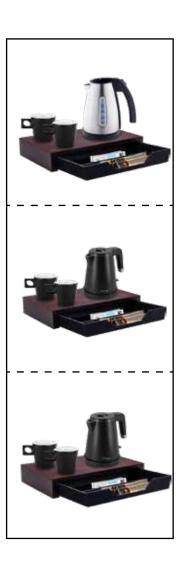

#### SPACESAVER PLUS WELCOME TRAY

Brown

WTSP3221D

- Made of high quality MDF with lacquer treatment to minimize scratches and stains
- Compact design is enough to fit even the smallest hotel rooms
- Water resistant lacquered finish with hygienic consumables drawer
- Consumables Drawer with several indentation for sachet and spoon
- Drawer is made from food-grade high quality melamine
- Fit to almost all Roomwell Kettles
- Available in Brown color
- Tray can be customized for the MOQ of 300 or above

## Drawing

Box contents: WELCOME TRAY