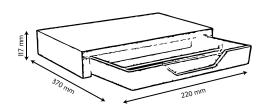

h several indentation for sachet and spoon
- Drawer is made from food-grade high quality melamine
- Fit to almost all Roomwell Kettles
- Available in Brown color
- Tray can be customized for the MOQ of 300 or above



## 1 YEAR WARRANTY

# Product Dimension

Tray (W x D x H)

220 x 370 x 117 mm

#### Additional Information

| Material               |
|------------------------|
| Color                  |
| Condiment Holder Color |

| MDF with strong Lacquer Finish |
|--------------------------------|
| Black                          |
| White                          |

## Shipping Details

| Carton ( $W \times D \times H$ ) |
|----------------------------------|
| Packaging                        |
| HS Code                          |

## 400 x 750 x 240 mm 06 pieces 85162900

## Drawing





Box contents: WELCOME TRAY