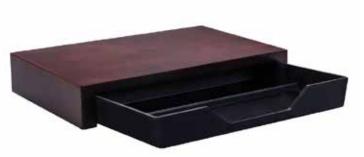

#### SPACESAVER PLUS WELCOME TRAY

Brown

WTSP3221D

- Made of high quality MDF with lacquer treatment to minimize scratches and stains
- Compact design is enough to fit even the smallest hotel rooms
- Water resistant lacquered finish with hygienic consumables drawer
- Consumables Drawer with several indentation for sachet and spoon
- Drawer is made from food-grade high quality melamine
- Fit to almost all Roomwell Kettles
- Available in Brown color
- Tray can be customized for the MOQ of 300 or above