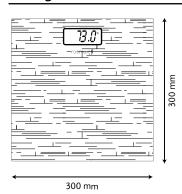

## **Shipping Details**

 Carton (W x D x H)
 360 x 350 x 360 mm

 Gross Weight
 12 kg / 26.45 lb

 Net Weight
 11 kg / 24.25 lb

 Packaging
 08 pieces

 HS Code
 84231000