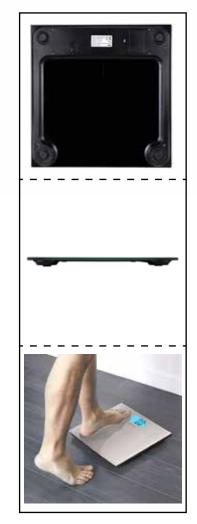

of 0.2lb /0.1kg
- Large 3.2 inch back-lit LCD display
- Rust-resilient stainless steel platform
- Step and read, immediate readings as soon as you step on the weight scale
- Auto-off, Auto-Zero, Auto-calibration; Low battery and overload indication
- Anti-skid pads are incorporated into the base to prevent slipping or skidding during
- 2 x AAA GP batteries are required





## **Product Performance**

Switch Auto ON/OFF

Max Capacity 180 KG / 396 lb

High Precision Sensors 04

Weight Measures KG, LB, ST

# Additional Information

Material #304 Stainless Steel

Color Silver

Certificates ( RoHS Compliant

## **Shipping Details**

 Carton (W x D x H)
 360 x 350 x 360 mm

 Gross Weight
 12 kg / 26.45 lb

 Net Weight
 11 kg / 24.25 lb

 Packaging
 08 pieces

 HS Code
 84231000

### Drawing





Box contents: BATHROOM SCALE, INSTALLATION GUIDE