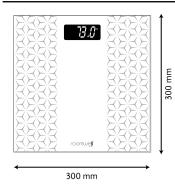

AR WARRANTY

## **Product Performance**

| Switch                 | Auto ON/OFF     |
|------------------------|-----------------|
| Max Capacity           | 150 KG / 330 lb |
| High Precision Sensors | 04              |
| Weight Measures        | KG, LB, ST      |

### Additional Information

Material Color Certificates

| CE    | R     | RoHS | Intertek | 22 |
|-------|-------|------|----------|----|
| Black | / Whi | ite  |          |    |
| Glass |       |      |          |    |

### **Shipping Details**

| Carton (W x D x H) | 310 x 330 x 335 mm  |
|--------------------|---------------------|
| Gross Weight       | 10.50 kg / 23.15 lb |
| Net Weight         | 09 kg / 19.84 lb    |
| Packaging          | 08 pieces           |
| HS Code            | 84231000            |

#### Drawing



Box contents: BATHROOM SCALE, INSTALLATION GUIDE