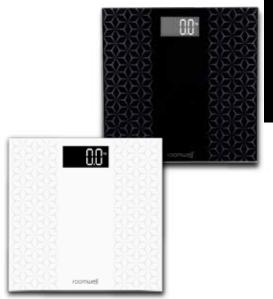

# SERENE DIGITAL ANTI-SLIP

| WSSE4136B | Black |
|-----------|-------|
| WSSE4136W | White |

roomwe

UK Limited

Serene anti-slip sleek, elegant & sturdy hotel bathroom scale

- Constructed from 6 mm tempered glass platform with unique 3D effect to create Non-Slip pattern
- 4 highly precise gauge sensors deliver results with a 100 gm accuracy resolution
- The large 3.2" back-lit display provides instant results; Easy to read even in bright daylight or dark rooms
- The scale is thin and lightweight with a modern and sharp design
- The digital scale delivers lightning-quick measurements with a 150 kg capacity
  Auto-calibrated Just step on it and precise results are displayed on a back lit LCD screen
- This digital scale has an auto-off feature to save energy, low battery and overload indications to prolong its lifespan
- Anti-skid pads are incorporated into the base to prevent slipping or skidding during use