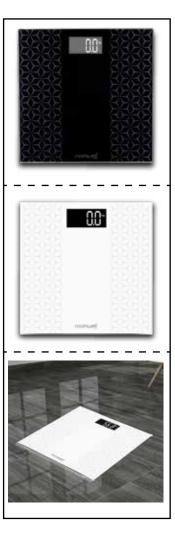

# SERENE DIGITAL ANTI-SLIP

| WSSE4136B | Black |
|-----------|-------|
| WSSE4136W | White |

roomwe

UK Limited

Serene anti-slip sleek, elegant & sturdy hotel bathroom scale

- Constructed from 6 mm tempered glass platform with unique 3D effect to create Non-Slip pattern
- 4 highly precise gauge sensors deliver results with a 100 gm accuracy resolution
- The large 3.2" back-lit display provides instant results; Easy to read even in bright daylight or dark rooms
- The scale is thin and lightweight with a modern and sharp design
- The digital scale delivers lightning-quick measurements with a 150 kg capacity
  Auto-calibrated Just step on it and precise results are displayed on a back lit LCD screen
- This digital scale has an auto-off feature to save energy, low battery and overload indications to prolong its lifespan
- Anti-skid pads are incorporated into the base to prevent slipping or skidding during use