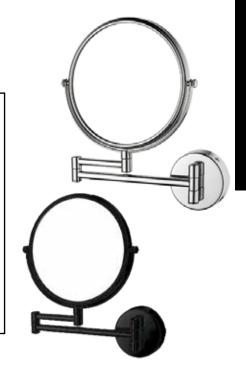

## **RONDO**

MMRO 5120 Stainless Steel

- A round base and mirror surface, mirror diameter is 8 inches / 20 cm.
- Double-sided mirror with 3x magnification.
- 360 degree swivel design and can be adjusted to any angle you like.
- Excellent quality with Stainless Steel material, rust less, anti corrosive, and durable.
- All metal construction with a polished chrome surface.
- Easy to install, comes with complete screw fixings.
- Elegant design, would be suitable for hotel, bathroom, etc.
- Ideal for make-up, dress-up, shaving, etc.

## **Additional Information**

| Material | Stainless Steel                            |
|----------|--------------------------------------------|
| Color    | Chrome-plating / Brushed gold / Matt black |
| Shape    | Round                                      |