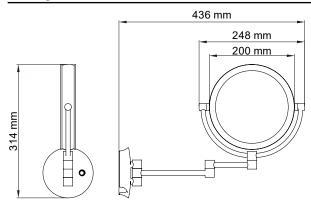

## **Product Dimension**

| Size $(L \times W \times H)$ | 455 x 17 x 300 mm |
|------------------------------|-------------------|
| Diameter (Ø)                 | 6 – 8 cm          |
| Swivel                       | 360°              |

## Drawing

Box contents:  $\mbox{MIRROR, INSTALLATION GUIDE}$