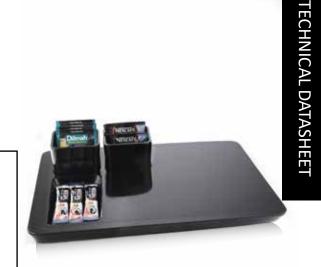

## **RETRO WELCOME TRAY**

TTRE9002 Black

- Made of 3pcs tray set manufactured from 100% food grade high-quality melamine.
- Water resistant lacquered finish
- Sturdy and Durable
- Fits to all the Roomwell Kettles
- Easy to handle and clean
- Wide platform to accommodate other accessory items
- Available in Stylish black color