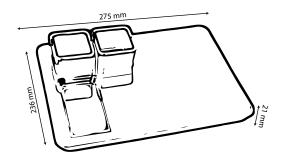

### **Product Dimension**

Tray  $(W \times D \times H)$ 275 x 376 x 21 mm Condiment Holder (W x D x H) 78 x 78 x 60 mm

## **Drawing**

Box contents: WELCOME TRAY