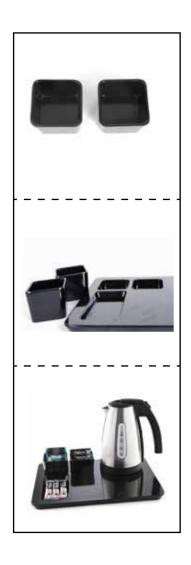

## **RETRO WELCOME TRAY**

TTRE9002 Black

- Made of 3pcs tray set manufactured from 100% food grade high-quality melamine.
- Water resistant lacquered finish
- Sturdy and Durable
- Fits to all the Roomwell Kettles
- Easy to handle and clean
- Wide platform to accommodate other accessory items
- Available in Stylish black color





### **Product Dimension**

Tray  $(W \times D \times H)$ 275 x 376 x 21 mm Condiment Holder (W x D x H) 78 x 78 x 60 mm

#### **Additional Information**

Material Food grade high-quality melamine Black Color

# **Shipping Details**

Carton (W x D x H) 300 x 415 x 300 mm Gross Weight 15.5 kg / 34.18 lb Net Weight 13.5 kg / 29.76 lb 15 pieces **Packaging** HS Code 85162900

## **Drawing**





Box contents: WELCOME TRAY