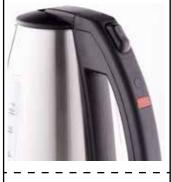

## **REGENT S/S 1.0L KETTLE**

EKRE4118 Silver

- 1500W kettle with 1.0 litre capacity
- Made from #304 brushed finish stainless steel
- Smudge-Proof™ Protective coating to make it completely fingerprint resistant and easy to clean
- Strix UK controller to ensure precise temperature control while assuring safety
- Water Level Indicator The clear middle window shows the water level clearly
- Auto shut-off to turn the kettle off automatically when the water is boiled
- Boil dry protection to avoid dry boiling when the water level is too low, to ensure safety and save power
- Concealed heating element
- The cool handle of the kettle is always comfortable when you are pouring
- Integrated heating element
- 360° rotational cordless kettle for left and right-handed use
- CE, CB, RoHS & GS Approved

#### **Product Performance**

Controller Genuine British STRIX Controller
Auto Shut off Yes
Water Level Indicator Yes
Boil Dry Yes