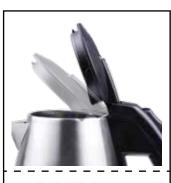

## **REGENT S/S 1.0L KETTLE**

EKRE4118 Silver

- 1500W kettle with 1.0 litre capacity
- Made from #304 brushed finish stainless steel
- Smudge-Proof™ Protective coating to make it completely fingerprint resistant and easy to clean
- Strix UK controller to ensure precise temperature control while assuring safety
- Water Level Indicator The clear middle window shows the water level clearly
- Auto shut-off to turn the kettle off automatically when the water is boiled
- Boil dry protection to avoid dry boiling when the water level is too low, to ensure safety and save power
- Concealed heating element
- The cool handle of the kettle is always comfortable when you are pouring
- Integrated heating element
- 360° rotational cordless kettle for left and right-handed use
- CE, CB, RoHS & GS Approved