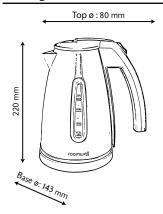

led heating element
- The cool handle of the kettle is always comfortable when you are pouring
- Integrated heating element
- 360° rotational cordless kettle for left and right-handed use
- CE, CB, RoHS & GS Approved





#### **Electrical information**

Input Voltage 220 – 240 V
Rated Input Power 1500 W
Input Frequency 50 – 60 Hz
Plugs EU & BS

#### **Product Performance**

Controller Genuine British STRIX Controller
Auto Shut off Yes
Water Level Indicator Yes
Boil Dry Yes

## **Additional Information**

Material #304 Stainless Steel
Color Silver
Capacity 1 Liter
Weight 800 g
Certificates CE ROHS Intertek

# **Shipping Details**

 Carton (W x D x H)
 423 x 450 x 250 mm

 Gross Weight
 7 kg / 15.45 lb

 Net Weight
 5.3 kg / 11.7 lb

 Packaging
 6 pieces

 HS Code
 85166000

# **Drawing**



Box contents: KETTLE AND USER MANUAL