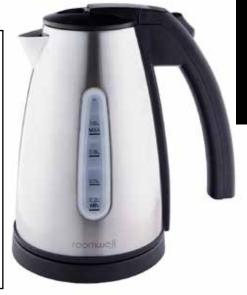

## **REGENT S/S 1.0L KETTLE**

EKRE4118 Silver

- 1500W kettle with 1.0 litre capacity
- Made from #304 brushed finish stainless steel
- Smudge-Proof™ Protective coating to make it completely fingerprint resistant and easy to clean
- Strix UK controller to ensure precise temperature control while assuring safety
- Water Level Indicator The clear middle window shows the water level clearly
- Auto shut-off to turn the kettle off automatically when the water is boiled
- Boil dry protection to avoid dry boiling when the water level is too low, to ensure safety and save power
- Concealed heating element
- The cool handle of the kettle is always comfortable when you are pouring
- Integrated heating element
- 360° rotational cordless kettle for left and right-handed use
- CE, CB, RoHS & GS Approved