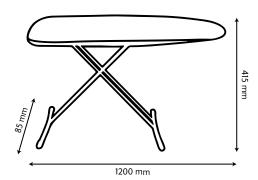

## PRESTIGE IRONING BOARD

IBPS8155

Black

- Made with tubular steel powder coated black finish
- Featuring a sturdy welded frame with heavy gauge mesh top
- Flame retardant metallic iron board cover
- Thick fiber pad of 8mm for easy ironing
- Cover has elasticized edges and heavy-duty velcro straps give you a secure, non-slip fit
- Height adjustment of upto 85cm
- Anti-theft/ iron cable secured to the board through prestige iron holder (sold separately)
- Fits to Roomwell classic and prestige ironing holder

## **Additional Information**

| Material | Stee |
|----------|------|
|----------|------|

Cover Thickness 8 mm Fiber Pad

Color Black