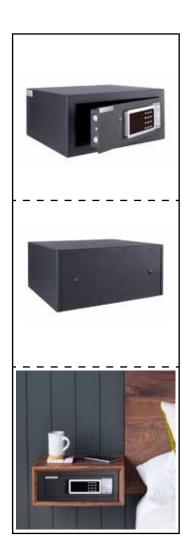

# PREMIUM SAFE BOX - X LARGE 15"

SB4160 Sandy Dark Grey

- Most compact and specially designed hotel safe for limited space to accommodate small valuables
- Elegant curve safe box body with lazer-cut front panel
- Features two live-locking bolts, steel construction, concealed hinges, and bolt down hardware
- Audit trail function. Last 130 opening records can be printed by CEU (sold separately)
- 20 mm solid bolt locking mechanism
- Programmable digital locks provides you to choose your personalized combination
- Pry resistant door and dual live bolts ensure optimal protection
- User code 4-6 digit for guest and master code for hotel management
- Interior carpet to protect guest's valuables
- LED light inside for clear visibility
- Security lock out for 15 minutes after 3 failed attempts
- Low battery warning and battery auto check up
- Powered with four (4) AA batteries

### **Product Dimension**

Product Internal Size

 Height
 189 mm / 07.45"

 Width
 357 mm / 14.05"

 Depth
 224 mm / 08.80"

# **Additional Information**

Door Thickness 4 mm / 0.15"

Body Thickness 1.5 mm / 0.05"

Certificates CE & CB