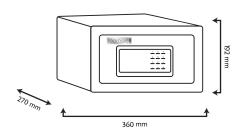

### **Product Dimension**

Product Internal Size

 Height
 189 mm / 07.45"

 Width
 357 mm / 14.05"

 Depth
 224 mm / 08.80"

### Drawing

Box contents: PREMIUM SAFE BOX, INSTALLATION GUIDE