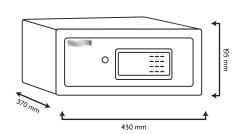

#### **Product Dimension**

Product Internal Size

 Height
 180 mm / 7.10"

 Width
 426 mm / 16.75"

 Depth
 315 mm /12.40"

#### Drawing

Box contents: PREMIUM SAFE BOX, INSTALLATION GUIDE