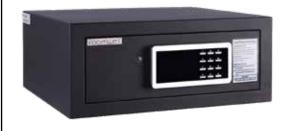

## PREMIUM SAFE BOX - LARGE 15"

SB4161 Sandy Dark Grey

- Specially designed for hotel guests to accommodate laptops up to 15"
- Elegant curve safe box body with lazer-cut front panel
- Features two live-locking bolts, steel construction, concealed hinges, and bolt down hardware
- Audit trail function. Last 130 opening records can be printed by CEU (sold separately)
- 20 mm solid bolt locking mechanism
- Programmable digital locks provides you to choose your personalized combination
- Pry resistant door and dual live bolts ensure optimal protection
- User code 4-6 digit for guest and master code for hotel management
- Interior carpet to protect guest's valuables
- LED light inside for clear visibility
- Security lock out for 15 minutes after 3 failed attempts
- Low battery warning and battery auto check up
- Powered with four (4) AA batteries