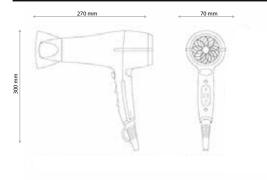

40 V   |
|------------------------|---------------|
| Rated Input Power      | 1800 – 2000 W |
| Input Frequency        | 50 – 60 Hz    |
| Plugs                  | EU & BS       |
| Product Performance    |               |
| Temperature Setting    | 3             |
| Air Speed Setting      | 2             |
| Cold Shot Button       | Yes           |
| Additional Information |               |
| Color                  | Black         |

Certificates

## **Shipping Details**

| Carton (W x D x H) | 305 x 520 x 535 mm |
|--------------------|--------------------|
| Gross Weight       | 11 kg / 24.26lb    |
| Net Weight         | 10 kg / 22.05 lb   |
| Packaging          | 06 pieces          |
| HS Code            | 85169200           |
|                    |                    |

## Drawing





TECHNICAL DATASHEET

SENSOR OPERATED HAIR DRYER

roomwell