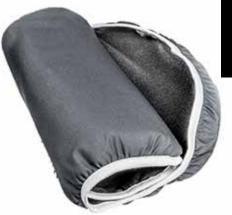

### **IRON BOARD COVER**

IBRE 8154C Grey

- Three layers, including silicone coating cotton surface, thick felt padding & 100% breathable
- cotton lining for high durability
- Elasticized edges and heavy-duty velcro straps give you a secure, non-slip fit
- Generously sized and easily tailored to fit a wide range of boards