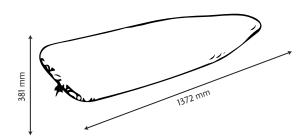

# **Product Dimension**

Length Width

# Additional Information

| Edges    |  |
|----------|--|
| Material |  |
| Color    |  |

| Elastic Edges |
|---------------|
| Cotton        |
| Grey          |

381 mm

1372 mm