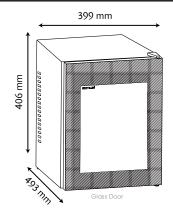

Advanced Absorption Cooling Technology |
|------------|------------------------------------------------------|
| Cooling    | 05 °C ~ 10 °C at 25 °C room temperature (Solid)      |
|            | 10 °C ~ 15 °C at 25 °C room temperature (Glass)      |

Refrigerant Amount 97 g

### Additional Information

| Color        | Outer: Black I Inner: White |
|--------------|-----------------------------|
| Finishes     | Solid Door / Glass Door     |
| Certificates | CECB ROHS Intertek          |

# **Shipping Details**

| Carton (W x D x H) | 462 x 497 x 548 mm |
|--------------------|--------------------|
| Gross Weight       | 18 Kg / 39.68 lb   |
| Net Weight         | 15 Kg / 33.07 lb   |
| Packaging          | 01 pieces          |
| HS Code            | 84182900           |

#### Drawing













Box contents: MINIBAR, INSTALLATION GUIDE