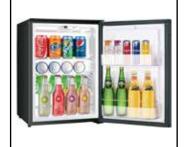

#### HI-COOL MINIBAR 30 LT

MBH4130S Solid Door MBH4130G Glass Door

- II Generation Advanced Absorption Cooling Technology
- Noiseless Operation. No Fan and No vibration
- Two removable, adjustable tempered glass shelves with stoppers, expand the storage space and make the fridge easy to clean
- CFC/HCFC Free Thermal Insulation with ultra cooling efficiency
- Stocking capacity of up to 24 facings
- Intelligent Automatic Defrost Function
- Strong reversible door hinges, convertible to either left or right side
- Three-Layer tempered glass door structure with Argon gas-filled with good cold preservation
- Door is made with magnetic seals to keep it perfectly closed
- Concealed Thermal Regulator for convenient adjustment and preventing customer changing the setting arbitrarily
- Sensor-controlled Soft LED interior light for more visibility
- Integrated Door Handles
- Free Standing or can be inserted into existing furniture