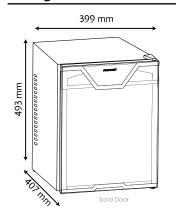

on Advanced Absorption Cooling Technology |
|------------|------------------------------------------------------|
| Cooling    | 05 °C ~ 10 °C at 25 °C room temperature (Solid)      |
|            | 10 °C ~ 15 °C at 25 °C room temperature (Glass)      |

Refrigerant Amount 97 g

### Additional Information

| Color        | Outer: Black I Inner: White |
|--------------|-----------------------------|
| Finishes     | Solid Door / Glass Door     |
| Certificates | CECB ROHS Intertek          |

# **Shipping Details**

| Carton (W x D x H) | 462 x 497 x 548 mm |
|--------------------|--------------------|
| Gross Weight       | 18 Kg / 39.68 lb   |
| Net Weight         | 15 Kg / 33.07 lb   |
| Packaging          | 01 pieces          |
| HS Code            | 84182900           |

#### Drawing













Box contents: MINIBAR, INSTALLATION GUIDE