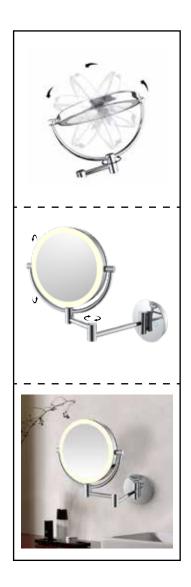

CL1001 Stainless Steel

- Excellent quality with Stainless Steel material
- Touch switch
- Rust less, anticorrosive, and durable.
- 360-degree swivel design and can be adjusted to any angle you like.
- Double-sided mirror with 3x magnification.
- All metal construction with a polished chrome surface
- LED bulbs last the entire lifetime of the mirror
- Easy to install, comes with complete screw fixings.
- Elegant design, would be suitable for family, hotel, bathroom, etc.

## Drawing

Box contents: MIRROR, INSTALLATION GUIDE