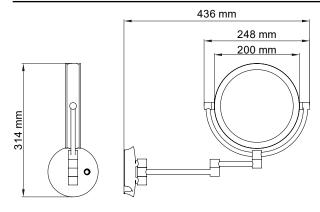

## **Product Dimension**

 Size (L x W x H)
 436 x 100 x 314 mm

 Diameter (Ø)
 17 cm

 Swivel
 360°