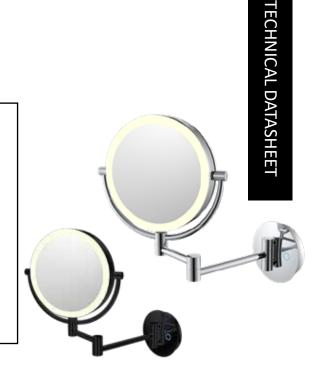

CL1001 Stainless Steel

- Excellent quality with Stainless Steel material
- Touch switch
- Rust less, anticorrosive, and durable.
- 360-degree swivel design and can be adjusted to any angle you like.
- Double-sided mirror with 3x magnification.
- All metal construction with a polished chrome surface
- LED bulbs last the entire lifetime of the mirror
- Easy to install, comes with complete screw fixings.
- Elegant design, would be suitable for family, hotel, bathroom, etc.

## **Additional Information**

Material Stainless Steel

Color Chrome-plating / Brushed gold / Matt black
Shape Round