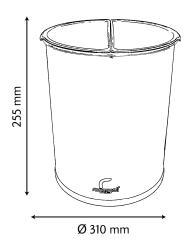

## DUO SEPARATION BIN

SBD03321

Black

- Made of Black Powder coated steel
- 2 Coloured, removable Inner liners, Green and Black
- Bin has an anti-scuff base
- Suitable for hotel bedroom, conference room and reception area
- Capacity: 5L / Inner liner. 10L in total
- Size: 255mm diameter x Height 310 mm

255 x 310 mm

2 x 5L

#### Drawing

Box contents: DUO SEPARATION BIN