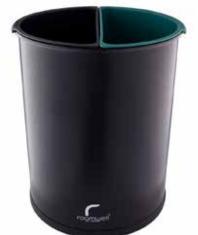

## DUO SEPARATION BIN

SBD03321

Black

- Made of Black Powder coated steel
- 2 Coloured, removable Inner liners, Green and Black
- Bin has an anti-scuff base
- Suitable for hotel bedroom, conference room and reception area
- Capacity: 5L / Inner liner. 10L in total
- Size: 255mm diameter x Height 310 mm

## Additional Information

| Material |  |
|----------|--|
| Color    |  |
| Finish   |  |
| Shape    |  |
| Color    |  |

| Metal         |
|---------------|
| Black         |
| Powder Coated |
| Round         |
| Black         |