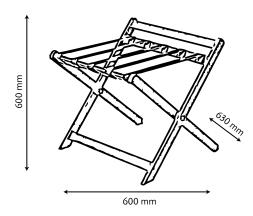

## CUBE WOODEN LUGGAGE RACK

LRCB3012 Wooden

- Attractive Design Elegant design will match any hotel or resort decor.
- Constructed with durable yet flexible hinges that can hold even the heaviest suitcases or bags.
- 5 Strong leather straps
- Folds flat for convenient storage
- User friendly & easy to clean
- Finished original color
- Open Size: 600 x 630 x 600 mm
- Material Size: 50 x 20 mm

## **Product Dimension**

| -<br>Length | 630 mm |
|-------------|--------|
| Height      | 600 mm |
| Width       | 600 mm |