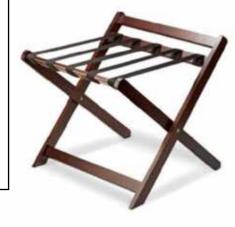

## CUBE WOODEN LUGGAGE RACK

LRCB3012 Wooden

- Attractive Design Elegant design will match any hotel or resort decor.
- Constructed with durable yet flexible hinges that can hold even the heaviest suitcases or bags.
- 5 Strong leather straps
- Folds flat for convenient storage
- User friendly & easy to clean
- Finished original color
- Open Size: 600 x 630 x 600 mm
- Material Size: 50 x 20 mm