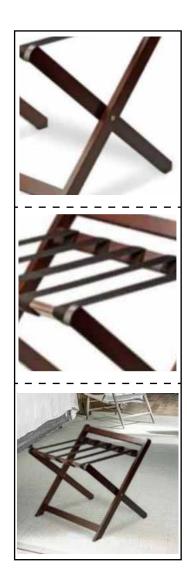

## CUBE WOODEN LUGGAGE RACK

LRCB3012 Wooden

- Attractive Design Elegant design will match any hotel or resort decor.
- Constructed with durable yet flexible hinges that can hold even the heaviest suitcases or bags.
- 5 Strong leather straps
- Folds flat for convenient storage
- User friendly & easy to clean
- Finished original color
- Open Size: 600 x 630 x 600 mm
- Material Size: 50 x 20 mm