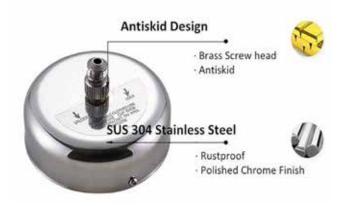

## **Additional Information**

| Material Stair | nless Steel |
|----------------|-------------|
|----------------|-------------|

Color Chrome Finish / Brushed Finish