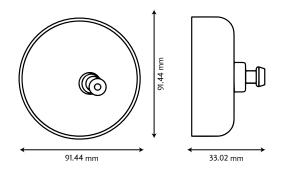

## **Product Dimension**

| Length | 130 mm |
|--------|--------|
| Height | 130 mm |
| Width  | 130 mm |