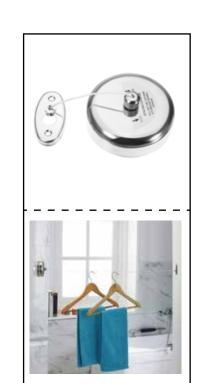

CL1001

Stainless Steel

- Adjustable stainless-steel laundry line can extend to 9.2 ft / 2.8 m. The lock button can be used to lock any length within 9.2 ft.
- Polished Chrome Finish, makes the item rust less and corrosion free
- Holds a maximum weight of 22 lbs when mounted.
- Widely used for hanging wet bathing suits, baby clothes, delicate that can't be machine dried.





## **Product Dimension**

| Length | 130 mm |
|--------|--------|
| Height | 130 mm |
| Width  | 130 mm |

## **Additional Information**

| Material Stair | nless Steel |
|----------------|-------------|
|----------------|-------------|

Color Chrome Finish / Brushed Finish

## **Drawing**







Box contents: CLOTH LINE, INSTALLATION GUIDE