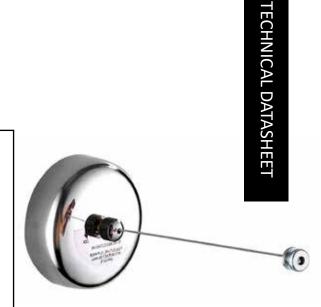

CL1001

Stainless Steel

- Adjustable stainless-steel laundry line can extend to 9.2 ft / 2.8 m. The lock button can be used to lock any length within 9.2 ft.
- Polished Chrome Finish, makes the item rust less and corrosion free
- Holds a maximum weight of 22 lbs when mounted.
- Widely used for hanging wet bathing suits, baby clothes, delicate that can't be machine dried.