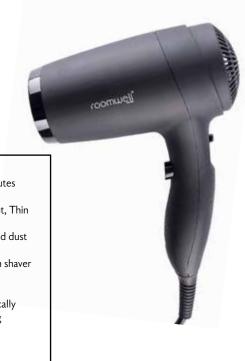

### CLASSIC 1800W WALL MOUNTED HAIR DRYER

HDWMCL4137B Black HDWMCL4137W White

- Specifically designed and engineered for use in hotel bathrooms
- Ultra-quiet, long-life motor, 1800W super strong wind makes your hair dry in a few minutes
- Wall mounted design to save bathroom space
- 3 heat settings and 2 speeds, precisely meet the demands of all hairstyles: Curly, Straight, Thin or Thick
- The air inlet adopts ABS plastic material, anti-static, honeycomb design prevents hair and dust from being caught in the air
- Universal shaver socket One 110V flat pin shaver socket / One 220V flat and round pin shaver socket
- Constant temperature protection for quick drying and hair protection
- Overheating Safety Protection The built-in thermostat of the hair dryer will automatically power off when the temperature is too high, and will automatically recover after cooling
- Spiral cord with good flexibility
- CE, CB, RoHS & GS Approved