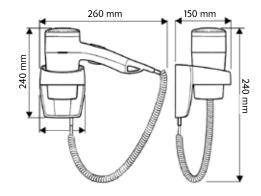

nput Voltage     | 220 – 240 V |
|-------------------|-------------|
| Rated Input Power | 1800 W      |
| Input Frequency   | 50 – 60 Hz  |
| Plugs             | EU & BS     |

#### **Product Performance**

| Temperature Setting | 3   |
|---------------------|-----|
| Air Speed Setting   | 2   |
| Cold Shot Button    | Ye: |

#### Additional Information

| Color        | Black                        |
|--------------|------------------------------|
| Certificates | CECB RoHS Compliant Intertek |

## Shipping Details

| Carton (W x D x H) | 445 x 555 x 365 mm |
|--------------------|--------------------|
| Gross Weight       | 10.6 kg / 23.35 lb |
| Net Weight         | 9.6 kg / 21.16 lb  |
| Packaging          | 12 pieces          |
| HS Code            | 85169200           |

# Drawing







Box contents: HAIR DRYER, INSTALLATION GUIDE